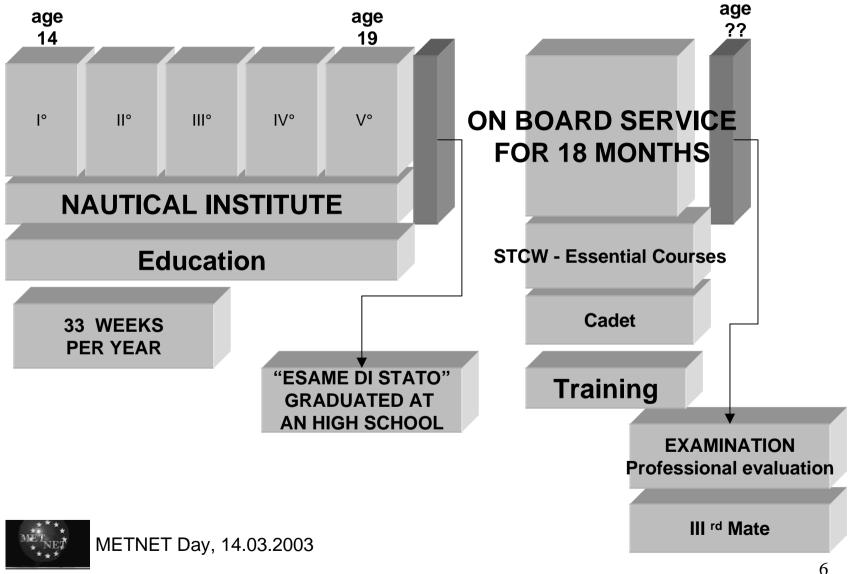

# **Current MET in Italy**

# **Problems of current Italian MET\***

- Difficulty to have a certain duration of training activity
- Only STCW-Essential Courses
- No STCW Exstensions / Enrichment Activities are proposed
- No Educational -Structure (School or University) where is possible to supervisioning the training activity of a cadet
- Difficult for the students to becoming young cadets
- Different MET system with the others European system

# What it is necessary to do\*

- Create a certain duration for Education and Training activity
- Elevation of the professional dignity of seafarers
- Increasing the number of years of education
- Harmonizing our MET with the other European system

# IT IS NECESSARY TO CREATE THE OPPORTUNITY FOR THE NEW SEAFARERS\*