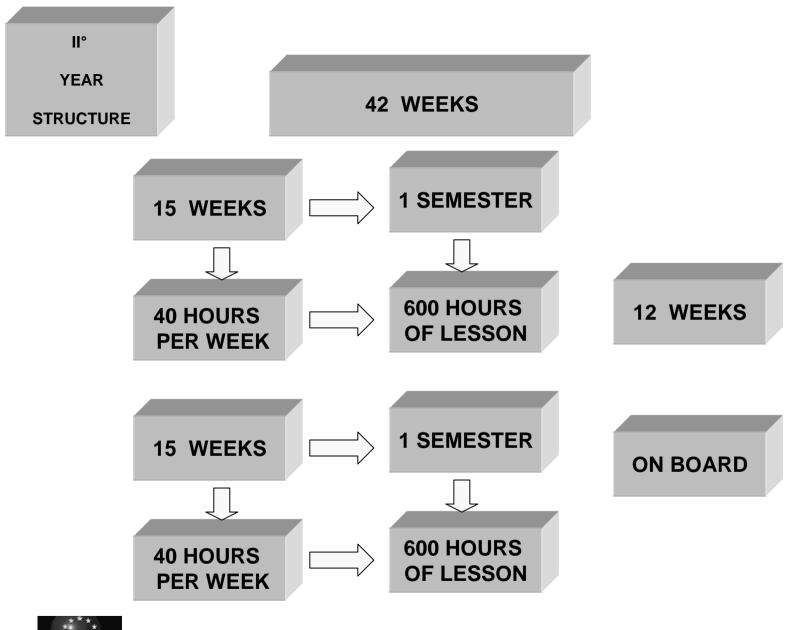

# Idea of a new MET

I°
YEAR
STRUCTURE

#### 43 WEEKS

ESSENTIALS STCW COURSES
FOR THE FIRST ON BOARD SERVICE
4 WEEKS

24 WEEKS ON BOARD

15 WEEKS

1 SEMESTER

40 HOURS
PER WEEK

600 HOURS
OF LESSON