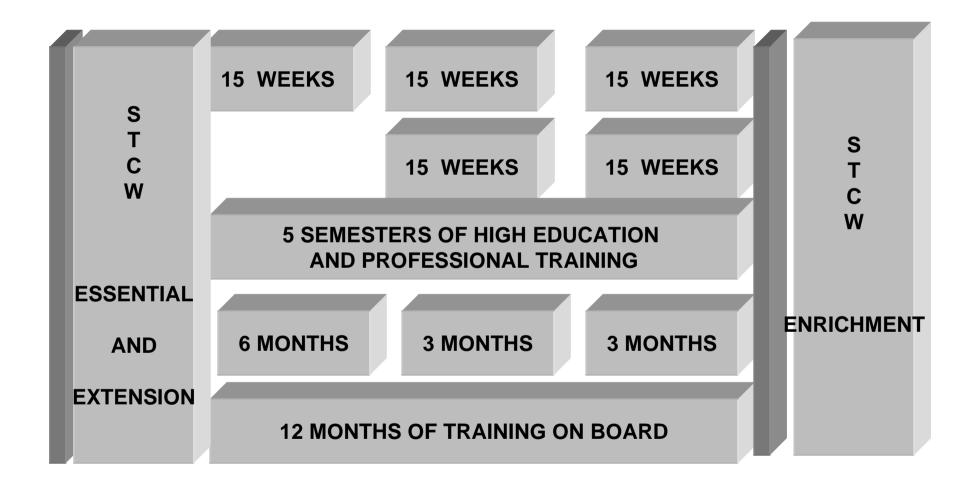

### **GRADUATED IN AN HIGH SCHOOL**

STCW Training Program based on the TABLE A-II/1 with a positive results

**STCW - ESSENTIAL COURSES** 

AT LEAST 12 MONTHS OF APPROVED SEAGOING SERVICE

**EXAMINATION BASED ON THE TABLE A - II / 1 COLUMN 4** 

# **The New Italian Education System\***

The project of the New Education System

The approved Education System (12 march 2003)