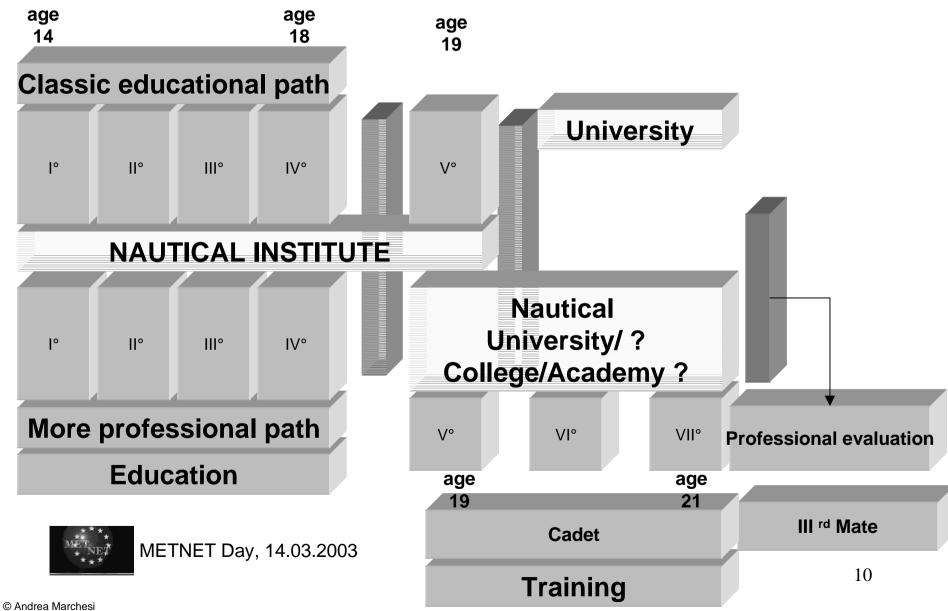

# **The New Italian Education System\***

The project of the New Education System

The approved Education System (12 march 2003)

Nautical Science Faculty at "Parthenope". University -Naples