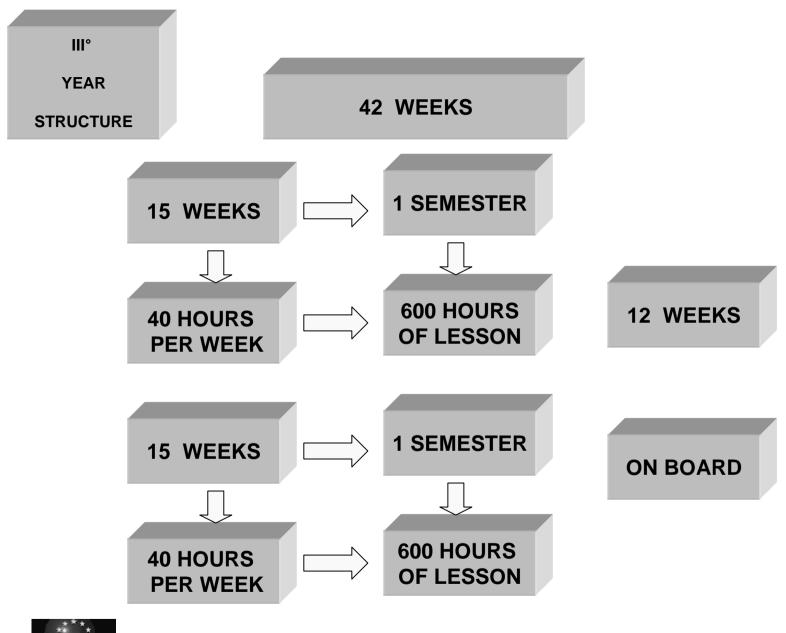

# Idea of a new MET

I°
YEAR
STRUCTURE

#### 43 WEEKS

ESSENTIALS STCW COURSES
FOR THE FIRST ON BOARD SERVICE
4 WEEKS

24 WEEKS ON BOARD

15 WEEKS

1 SEMESTER

40 HOURS
PER WEEK

600 HOURS
OF LESSON